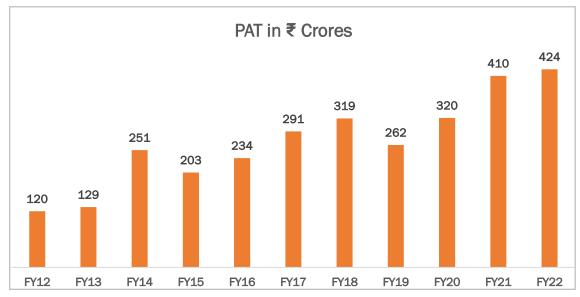

## **Key Metrics - Financials**

40%+

Dominant Market Leader with over 40% market share Total traded power: 87 BUs (FY-22)

27

Supplying power to 27 States/UTs

3

Cross Border Trading: Trading power with Nepal, Bhutan & Bangladesh,