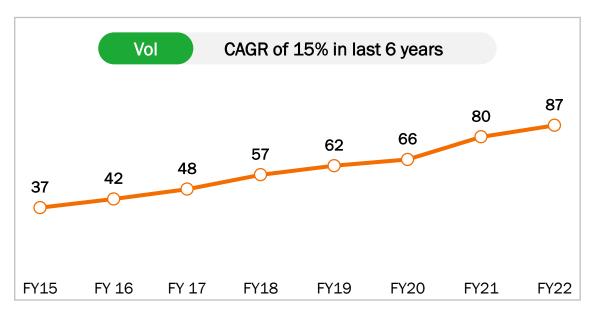

## **Key Metrics - Financials**

40%+

Dominant Market Leader with over 40% market share Total traded power: 87 BUs (FY-22)

27

Supplying power to 27 States/UTs

3

Cross Border Trading: Trading power with Nepal, Bhutan & Bangladesh,